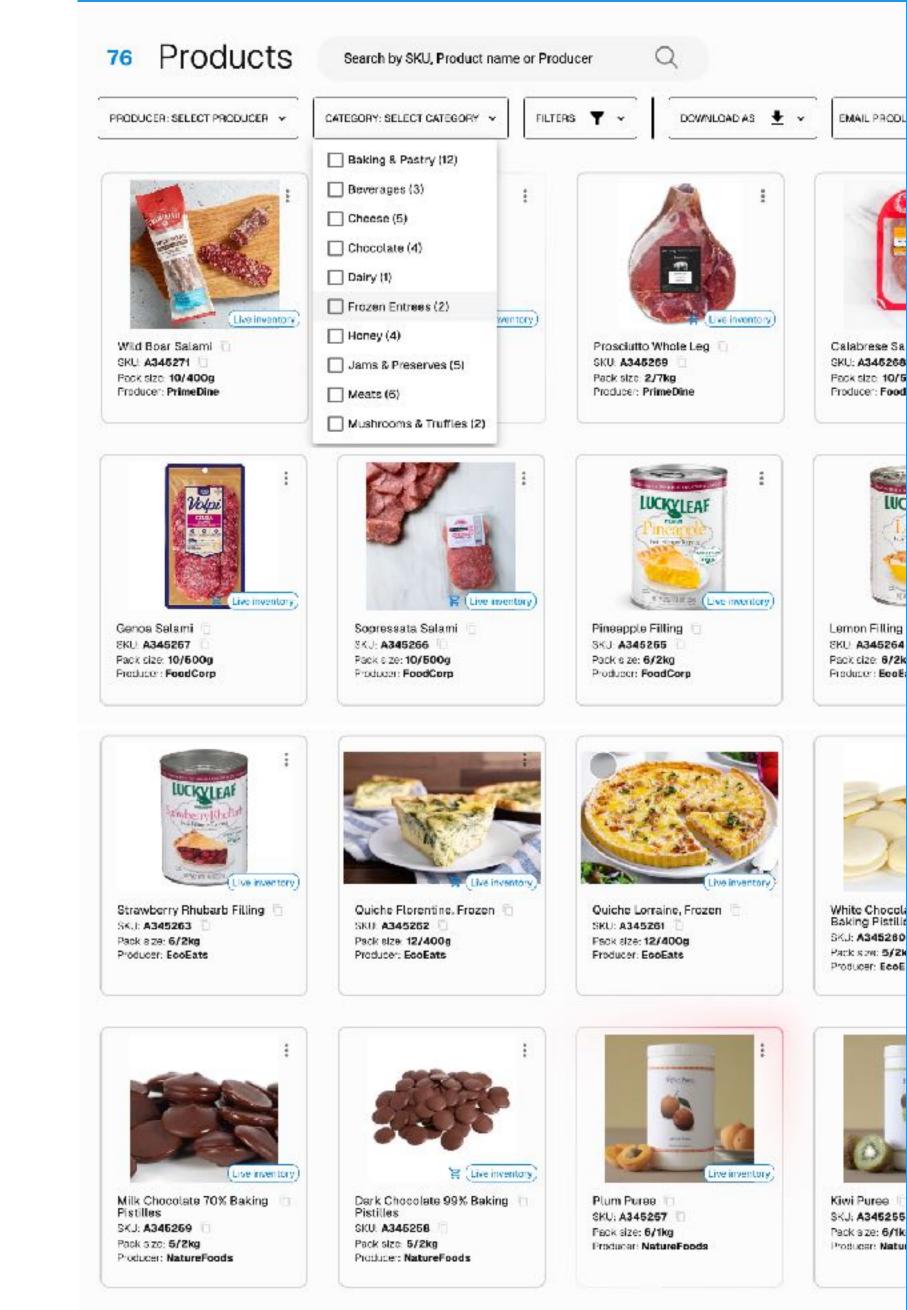

The system's advanced filtering options transform how users interact with large product libraries. Teams can easily narrow thousands of products by producer, category, or custom parameters, making complex product searches effortless.