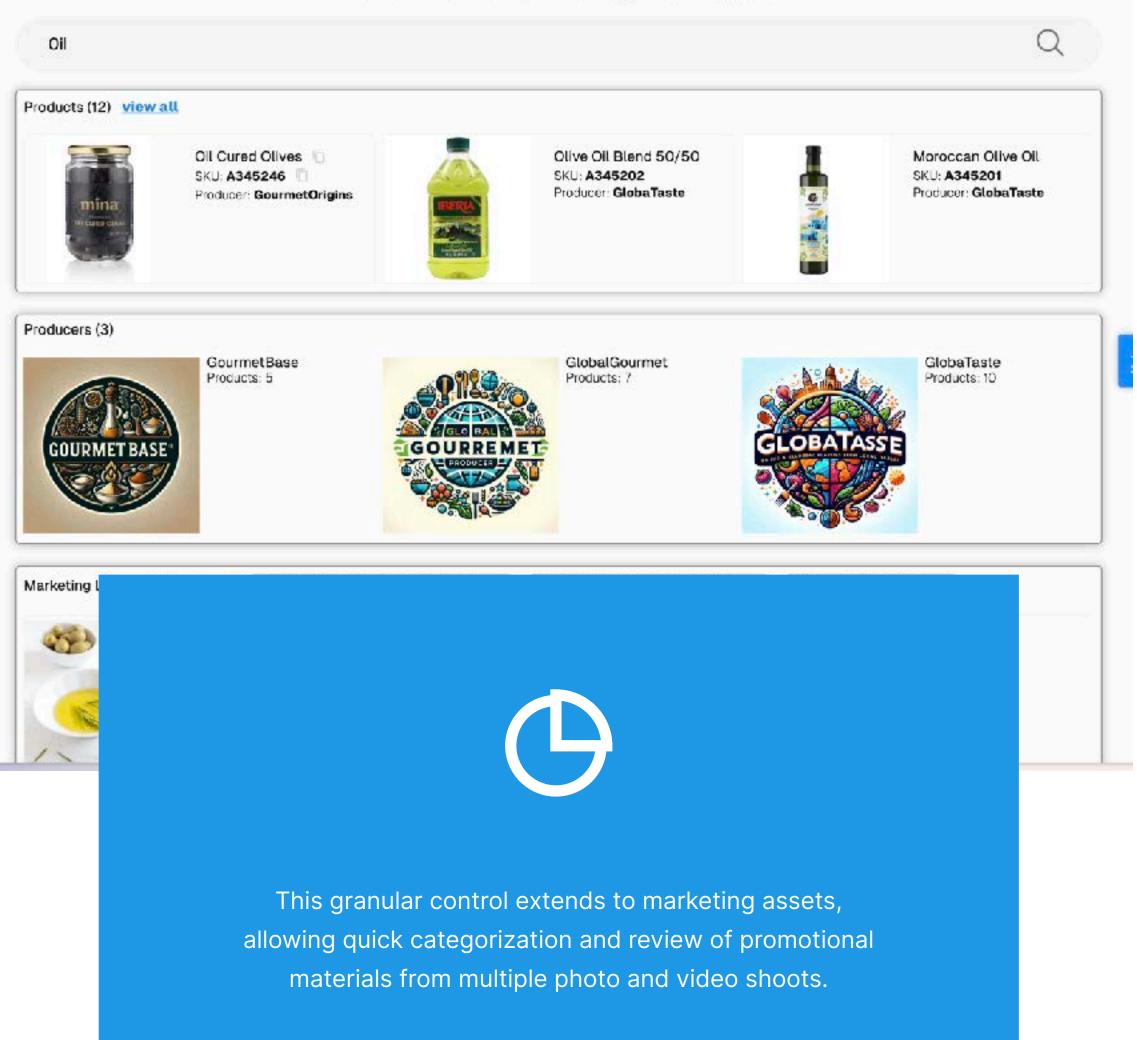

# Search & Filtering

Powerful search capabilities form the backbone of effective product information management. Our custom PIM solution enables instant access to a comprehensive database of producers, products, and marketing assets including photos, documents, and videos. The intelligent search engine understands context and relationships, helping teams quickly find exactly what they need.

The system's advanced filtering options transform how users interact with large product libraries. Teams can easily narrow thousands of products by producer, category, or custom parameters, making complex product searches effortless.