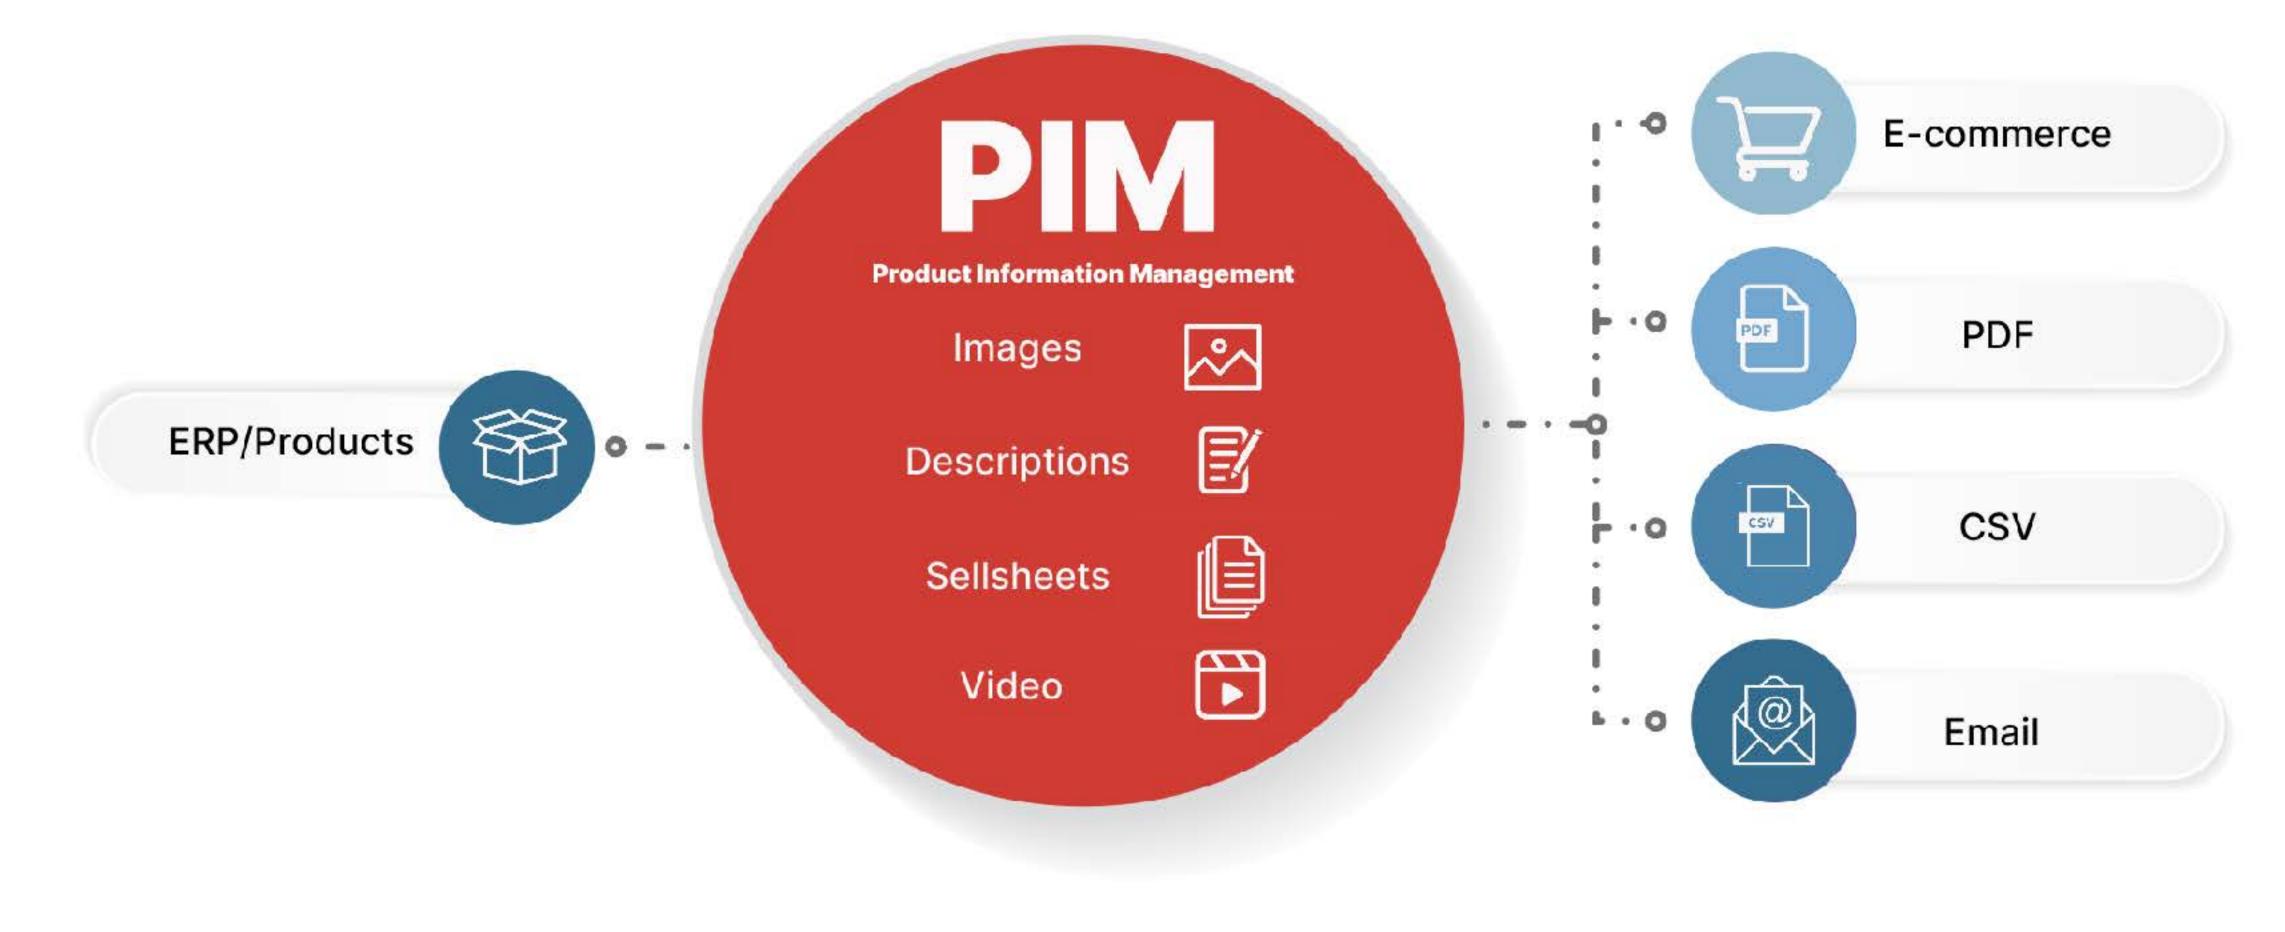

### Blueprint in action: streamlined flow

Our PIM framework transforms scattered product data into a streamlined, automated ecosystem. At its core, the system centralizes all product assets while integrating seamlessly with existing ERP systems, ensuring real-time accuracy across your entire product catalog. Role-based access control maintains security while enabling teams to work efficiently with the information they need.

From this centralized hub, the PIM delivers content exactly where it's needed. Whether pushing updated product details to your e-commerce platform, generating custom PDF catalogs, creating targeted email campaigns, or exporting data for analysis, the system ensures consistency and quality across every channel. Built-in quality assurance tools, including our product completeness scoring, help maintain high data standards and identify areas needing attention.